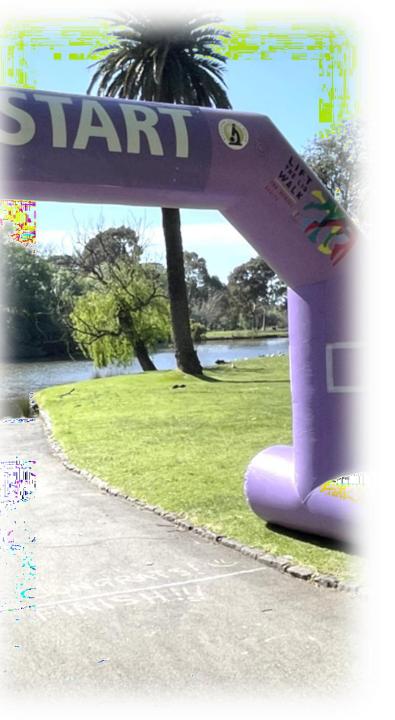

### LOCATION / ROUTE MAP

The circuit is from the start/finish arch in Rotary Club Park, Ligar St Sunbury. There are two distance options: a 1.5km circuit and a 2km circuit for those wanting to extend their walk.