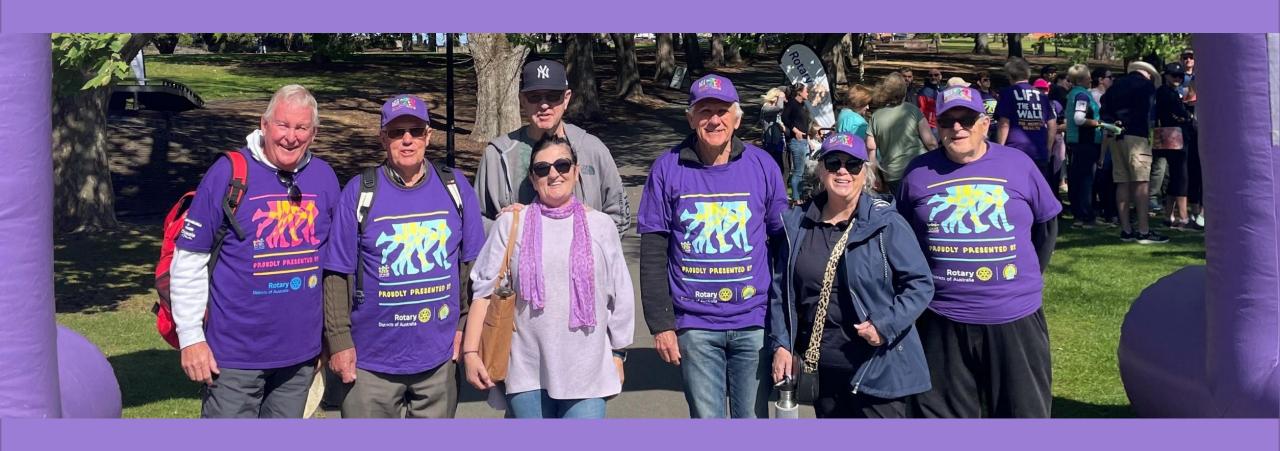

### SUNBURY ROTARY CLUB LIFT THE LID WALK FOR MENTAL HEALTH

On Saturday March 1st 2025, Sunbury Rotary will host their inaugural LIFT THE LID WALK for Mental Health - a mental health awareness and fundraising event for Australian Rotary Health (ARH).

#### THIS WILL BE A FOLLOW UP TO THE FAMILY VIOLENCE FORUM HELD EARLY IN 2024.

The SUNBURY ROTARY CLUB LIFT THE LID WALK will begin at Rotary park in Ligar Street, Sunbury and continue through the Pine Forest and around Clarke Oval. The walk and talk format is deliberately not a race and is not just about raising funds. It's also an opportunity for people to talk about mental health as they walk and to raise awareness of the serious mental health issues we face in all areas of our communities, schools, homes and workplaces. We need to break down the stigma of mental illness so that people are more comfortable discussing and seeking help for their mental health issues.