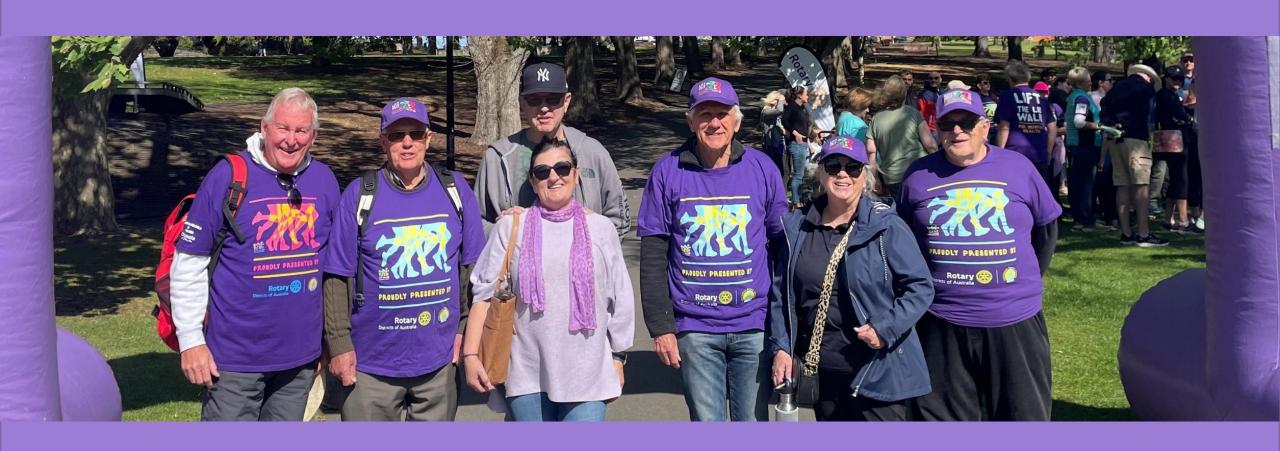

### SUNBURY ROTARY CLUB LIFT THE LID WALK FOR MENTAL HEALTH

On Saturday March 1st 2025, Sunbury Rotary will host their inaugural LIFT THE LID WALK for Mental Health - a mental health awareness and fundraising event for Australian Rotary Health (ARH).

#### THIS WILL BE A FOLLOW UP TO THE FAMILY VIOLENCE FORUM HELD EARLY IN 2024.

The SUNBURY ROTARY CLUB LIFT THE LID WALK will begin at Rotary park in Ligar Street, Sunbury and continue through the Pine Forest and around Clarke Oval. The walk and talk format is deliberately not a race and is not just about raising funds. It's also an opportunity for people to talk about mental health as they walk and to raise awareness of the serious mental health issues we face in all areas of our communities, schools, homes and workplaces. We need to break down the stigma of mental illness so that people are more comfortable discussing and seeking help for their mental health issues.

Tragically, eight people take their own lives every day in Australia and 43% of people aged 15–85 experience a mental disorder at some time in their life. Each year approximately 1-in-5 Australians will experience a mental illness. This is why mental health research is so important. Today's research is tomorrow's treatments and cures. Please join us on March 1st 2025.