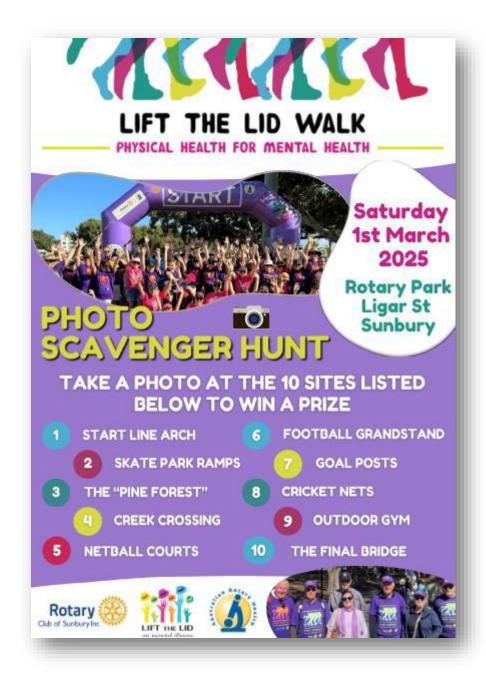

USE EVENT LOGO ON YOUR OWN SOCIAL MEDIA CHANNELS

Package Value \$500



#### **PACKAGE INCLUDES:**

- 3X3M ON-SITE ACTIVATION SPACE FOR YOUR BUSINESS TO COME ALIVE
- LOGO ACKNOWLEDGMENT ON THE EVENT PAGE LOCATED ON <u>WWW.LIFTTHELID.COM.AU</u>
- ABILITY YOU USE EVENT LOGO ON YOUR OWN SOCIAL MEDIA CHANNELS

Package Value \$250



OUR CURRENT PARTNERS

### LIFT THE LID WALK

PHYSICAL HEALTH FOR MENTAL HEALTH

### 1 March 2025. Rotary Park, Ligar St Sunbury











**EVENT LOCATION & MAP** 

## LIFT THE LID WALK

### LOCATION / ROUTE MAP

The circuit is from the start/finish arch in Rotary Club Park, Ligar St Sunbury. There are two distance options: a 1.5km circuit and a 2km circuit for those wanting to extend their walk.











PHOTO SCAVENGER HUNT

### PHOTO SCAVENGER HUNT DETAILS