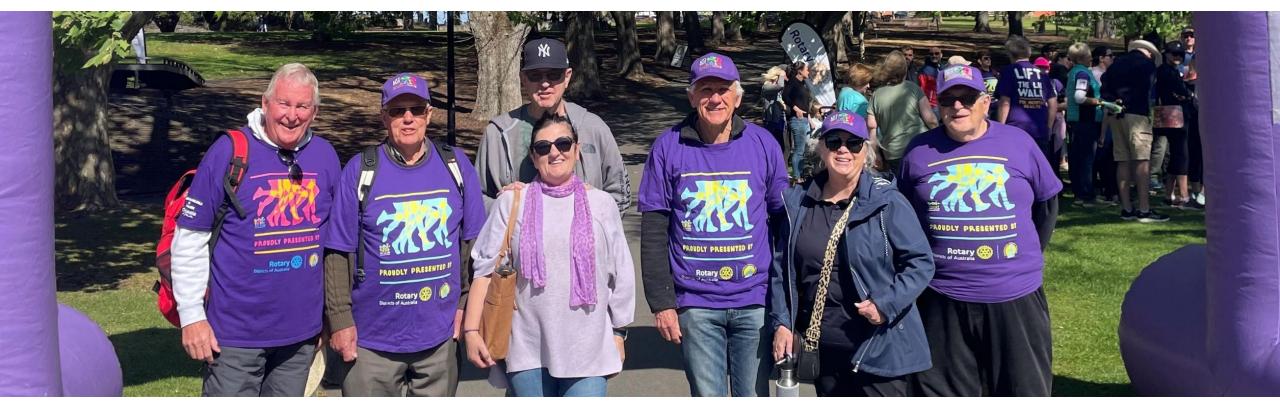

### SUNBURY ROTARY CLUB LIFT THE LID WALK FOR MENTAL HEALTH

On Saturday March 1st 2025, Sunbury Rotary will host their inaugural LIFT THE LID WALK for Mental Health - a mental health awareness and fundraising event for Australian Rotary Health (ARH).

#### THIS WILL BE A FOLLOW UP TO THE FAMILY VIOLENCE FORUM HELD EARLY IN 2024.

The SUNBURY ROTARY CLUB LIFT THE LID WALK will begin at Rotary park in Ligar Street, Sunbury and continue through the Pine Forest and around Clarke Oval. The walk and talk format is deliberately not a race and is not just about raising funds. It's also an opportunity for people to talk about mental health as they walk and to raise awareness of the serious mental health issues we face in all areas of our communities, schools, homes and workplaces. We need to break down the stigma of mental illness so that people are more comfortable discussing and seeking help for their mental health issues.

Tragically, eight people take their own lives every day in Australia and 43% of people aged 15–85 experience a mental disorder at some time in their life. Each year approximately 1-in-5 Australians will experience a mental illness. This is why mental health research is so important. Today's research is tomorrow's treatments and cures. Please join us on March 1st 2025.