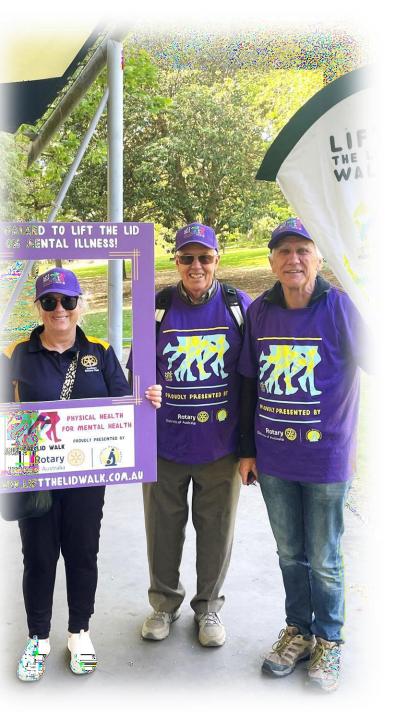

### SUNBURY ROTARY CLUB LIFT THE LID WALK FOR MENTAL HEALTH

On Saturday March 1st 2025, Sunbury Rotary will host their inaugural LIFT THE LID WALK for Mental Health - a mental health awareness and fundraising event for Australian Rotary Health (ARH).

#### THIS WILL BE A FOLLOW UP TO THE FAMILY VIOLENCE FORUM HELD EARLY IN 2024.

The SUNBURY ROTARY CLUB LIFT THE LID WALK will begin at Rotary park in Ligar Street, Sunbury and continue through the Pine Forest and around Clarke Oval. The walk and talk format is deliberately not a race and is not just about raising funds. It's also an opportunity for people to talk about mental health as they walk and to raise awareness of the serious mental health issues we face in all areas of our communities, schools, homes and workplaces. We need to break down the stigma of mental illness so that people are more comfortable discussing and seeking help for their mental health issues.