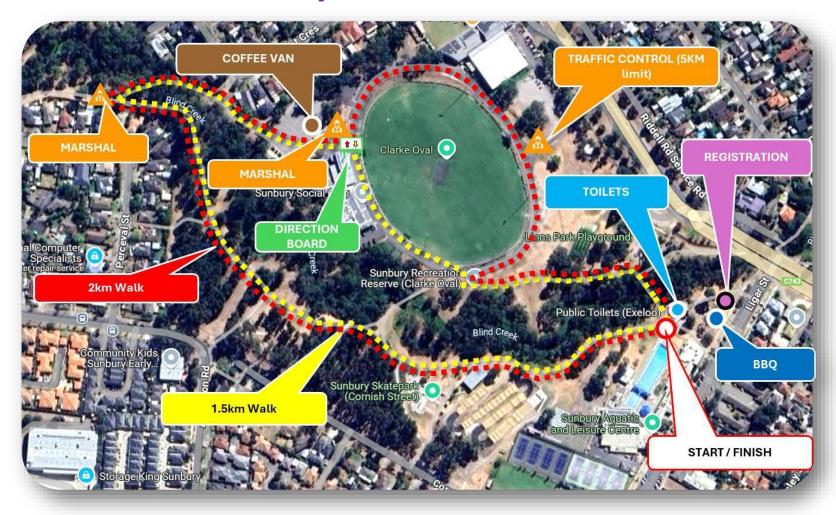

### 1 March 2025. Rotary Park, Ligar St Sunbury

**EVENT LOCATION & MAP** 

## LIFT THE LID WALK

### LOCATION / ROUTE MAP

The circuit is from the start/finish arch in Rotary Club Park, Ligar St Sunbury. There are two distance options: a 1.5km circuit and a 2km circuit for those wanting to extend their walk.